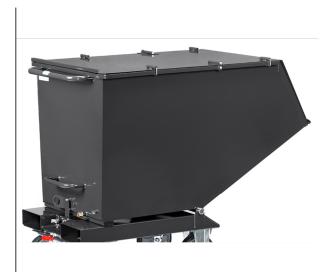

## **Product data sheet**

**fetra**<sup>®</sup> ••••• Transport equipment

Article no.: 47D2/7016 Cover for sheet metal dump trucks

Hinged cover for dump truck, can be opened on 2 sides. When closed, the cover can be locked in place with spring hooks. When flipped open, the front part can be secured with spring hooks to prevent unwanted slamming during tilting. The flipped open back part of the cover can also be locked in place. Folded handle rail on front and back of the cover. Steel sheet 1.5 mm, internally reinforced with 15 x 3 mm steel strip braces. No external protrusions to avoid any shearing risk. Powder coated in blue RAL 5007 or anthracite RAL 7016. Can be retro-fitted. Surcharge per dump truck.

## **Technical Details:**

| Total length (mm)     | 1214                             |
|-----------------------|----------------------------------|
| Total width (mm)      | 669                              |
| Colour                | anthracite grey                  |
| Note                  | for sheet metal dump trucks 4702 |
| Weight (kg)           | 14,5                             |
| Country of origin     | Germany                          |
| Warranty (years)      | 10                               |
| Customs tariff number | 73269098                         |
| GTIN                  | 4017976534756                    |
|                       |                                  |