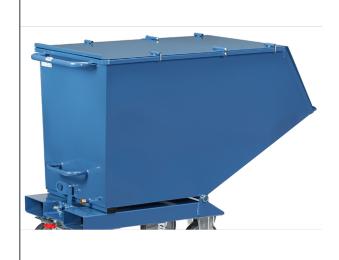

## **Product data sheet**

Article no.: 47D2 Cover for sheet metal dump trucks

**Transport equipment** 

Hinged cover for dump truck, can be opened on 2 sides. When closed, the cover can be locked in place with spring hooks. When flipped open, the front part can be secured with spring hooks to prevent unwanted slamming during tilting. The flipped open back part of the cover can also be locked in place. Folded handle rail on front and back of the cover. Steel sheet 1.5 mm, internally reinforced with 15 x 3 mm steel strip braces. No external protrusions to avoid any shearing risk. Powder coated in blue RAL 5007 or anthracite RAL 7016. Can be retro-fitted. Surcharge per dump truck.