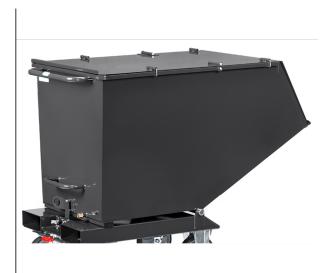

## **Product data sheet**

**fetra**<sup>®</sup> ••••• Transport equipment

Article no.: 47D3/7016 Cover for sheet metal dump trucks

Hinged cover for dump truck, can be opened on 2 sides. When closed, the cover can be locked in place with spring hooks. When flipped open, the front part can be secured with spring hooks to prevent unwanted slamming during tilting. The flipped open back part of the cover can also be locked in place. Folded handle rail on front and back of the cover. Steel sheet 1.5 mm, internally reinforced with 15 x 3 mm steel strip braces. No external protrusions to avoid any shearing risk. Powder coated in blue RAL 5007 or anthracite RAL 7016. Can be retro-fitted. Surcharge per dump truck.

## **Technical Details:**

| Total length (mm)     | 1321                             |
|-----------------------|----------------------------------|
| Total width (mm)      | 794                              |
| Colour                | anthracite grey                  |
| Note                  | for sheet metal dump trucks 4703 |
| Weight (kg)           | 17,5                             |
| Country of origin     | Germany                          |
| Warranty (years)      | 10                               |
| Customs tariff number | 73269098                         |
| GTIN                  | 4017976534763                    |
|                       |                                  |