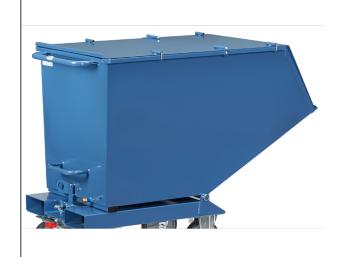

## **Product data sheet**

Article no.: 47D3 Cover for sheet metal dump trucks

**Transport equipment** 

Hinged cover for dump truck, can be opened on 2 sides. When closed, the cover can be locked in place with spring hooks. When flipped open, the front part can be secured with spring hooks to prevent unwanted slamming during tilting. The flipped open back part of the cover can also be locked in place. Folded handle rail on front and back of the cover. Steel sheet 1.5 mm, internally reinforced with 15 x 3 mm steel strip braces. No external protrusions to avoid any shearing risk. Powder coated in blue RAL 5007 or anthracite RAL 7016. Can be retro-fitted. Surcharge per dump truck.

## **Technical Details:**

| Total length (mm)     | 1321                             |
|-----------------------|----------------------------------|
| Total width (mm)      | 794                              |
| Colour                | blue                             |
| Note                  | for sheet metal dump trucks 4703 |
| Weight (kg)           | 17,5                             |
| Country of origin     | Germany                          |
| Warranty (years)      | 10                               |
| Customs tariff number | 73269098                         |
| GTIN                  | 4017976534725                    |
|                       | 1                                |