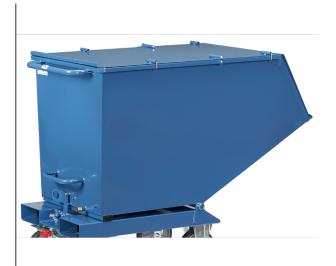

## **Product data sheet**

Article no.: 47D4 Cover for sheet metal dump trucks

Hinged cover for dump truck, can be opened on 2 sides. When closed, the cover can be locked in place with spring hooks. When flipped open, the front part can be secured with spring hooks to prevent unwanted slamming during tilting. The flipped open back part of the cover can also be locked in place. Folded handle rail on front and back of the cover. Steel sheet 1.5 mm, internally reinforced with 15 x 3 mm steel strip braces. No external protrusions to avoid any shearing risk. Powder coated in blue RAL 5007 or anthracite RAL 7016. Can be retro-fitted. Surcharge per dump truck.