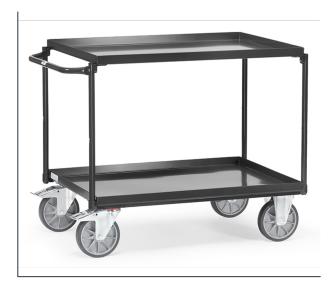

## **Product data sheet**

**Transport equipment** 

Modular system: Steel construction, welded. Tubular steel hoop and steel plate trays screwed. Trays oil-tight, rim 40 mm high, powder coated anthracite grey RAL 7016. 2 swivel and 2 fixed-wheel castors, TPE tyres, hubs with groove ball bearing. Swivel castors with wheel locks, according to the European Standard EN 1757-3 (safety of platform trolleys). Capacity of upper shelf 200 kg.

## **Technical Details:**

| Total load capacity (kg)       | 400           |
|--------------------------------|---------------|
| Length of usable platform (mm) | 850           |
| Width of usable platform (mm)  | 500           |
| Shelf heights (mm)             | 207, 829      |
| Total length (mm)              | 1021          |
| Total width (mm)               | 500           |
| Total height (mm)              | 870           |
| Tyres                          | TPE           |
| Wheel size (mm)                | 160 x 40      |
| Weight (kg)                    | 33            |
| Country of origin              | Germany       |
| Warranty (years)               | 10            |
| Customs tariff number          | 87168000      |
| GTIN                           | 4017976748207 |