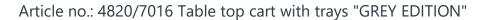

## **Product data sheet**

**Transport equipment** 

Modular system: Steel construction, welded. Tubular steel hoop and steel plate trays screwed. Trays oil-tight, rim 40 mm high, powder coated anthracite grey RAL 7016. 2 swivel and 2 fixed-wheel castors, TPE tyres, hubs with groove ball bearing. Swivel castors with wheel locks, according to the European Standard EN 1757-3 (safety of platform trolleys). Capacity of upper shelf 200 kg.

## **Technical Details:**

| Total load capacity (kg)       | 400           |
|--------------------------------|---------------|
| Length of usable platform (mm) | 850           |
| Width of usable platform (mm)  | 500           |
| Shelf heights (mm)             | 207, 829      |
| Total length (mm)              | 1021          |
| Total width (mm)               | 500           |
| Total height (mm)              | 870           |
| Tyres                          | TPE           |
| Wheel size (mm)                | 160 x 40      |
| Weight (kg)                    | 33            |
| Country of origin              | Germany       |
| Warranty (years)               | 10            |
| Customs tariff number          | 87168000      |
| GTIN                           | 4017976748207 |