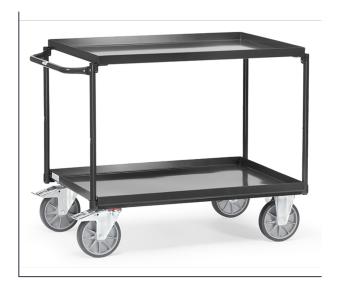

## **Product data sheet**

**Transport equipment** 

Modular system: Steel construction, welded. Tubular steel hoop and steel plate trays screwed. Trays oil-tight, rim 40 mm high, powder coated anthracite grey RAL 7016. 2 swivel and 2 fixed-wheel castors, TPE tyres, hubs with groove ball bearing. Swivel castors with wheel locks, according to the European Standard EN 1757-3 (safety of platform trolleys). Capacity of upper shelf 200 kg.

## **Technical Details:**

| Total load capacity (kg)       | 400           |
|--------------------------------|---------------|
| Length of usable platform (mm) | 1000          |
| Width of usable platform (mm)  | 700           |
| Shelf heights (mm)             | 248, 870      |
| Total length (mm)              | 1171          |
| Total width (mm)               | 700           |
| Total height (mm)              | 910           |
| Tyres                          | TPE           |
| Wheel size (mm)                | 200 x 40      |
| Weight (kg)                    | 47            |
| Country of origin              | Germany       |
| Warranty (years)               | 10            |
| Customs tariff number          | 87168000      |
| GTIN                           | 4017976748221 |