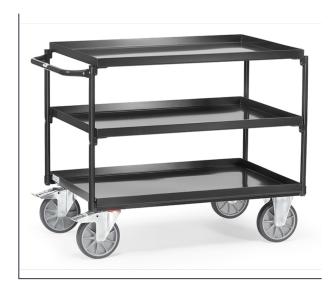

## **Product data sheet**

**Transport equipment** 

Modular system: Steel construction, welded. Tubular steel hoop and steel plate trays screwed. Trays oil-tight, rim 40 mm high, powder coated anthracite grey RAL 7016. 2 swivel and 2 fixed-wheel castors, TPE tyres, hubs with groove ball bearing. Swivel castors with wheel locks, according to the European Standard EN 1757-3 (safety of platform trolleys). Capacity of upper and middle shelf 200 kg.

## **Technical Details:**

| Total load capacity (kg)       | 400           |
|--------------------------------|---------------|
| Length of usable platform (mm) | 850           |
| Width of usable platform (mm)  | 500           |
| Shelf heights (mm)             | 207, 519, 829 |
| Total length (mm)              | 1021          |
| Total width (mm)               | 500           |
| Total height (mm)              | 870           |
| Tyres                          | TPE           |
| Wheel size (mm)                | 160 x 40      |
| Weight (kg)                    | 46            |
| Country of origin              | Germany       |
| Warranty (years)               | 10            |
| Customs tariff number          | 87168000      |
| GTIN                           | 4017976748306 |