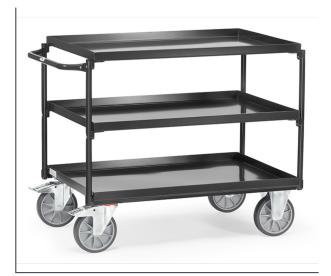

## **Product data sheet**

Article no.: 4832/7016 Table top cart with trays "GREY EDITION"

Modular system: Steel construction, welded. Tubular steel hoop and steel plate trays screwed. Trays oil-tight, rim 40 mm high, powder coated anthracite grey RAL 7016. 2 swivel and 2 fixed-wheel castors, TPE tyres, hubs with groove ball bearing. Swivel castors with wheel locks, according to the European Standard EN 1757-3 (safety of platform trolleys). Capacity of upper and middle shelf 200 kg.

## **Technical Details:**

| Total load capacity (kg)       | 400           |
|--------------------------------|---------------|
| Length of usable platform (mm) | 1000          |
| Width of usable platform (mm)  | 700           |
| Shelf heights (mm)             | 248, 560, 870 |
| Total length (mm)              | 1171          |
| Total width (mm)               | 700           |
| Total height (mm)              | 910           |
| Tyres                          | TPE           |
| Wheel size (mm)                | 200 x 40      |
| Weight (kg)                    | 61            |
| Country of origin              | Germany       |
| Warranty (years)               | 10            |
| Customs tariff number          | 87168000      |
| GTIN                           | 4017976748320 |