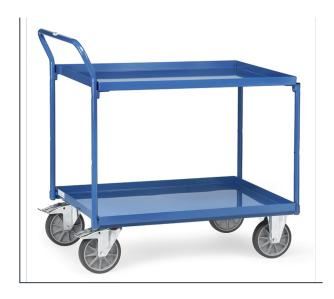

## **Product data sheet**

Article no.: 4922 Table top cart with trays

## **Transport equipment**

Modular system: Steel construction, welded. Tubular steel hoop and steel plate trays screwed. Trays oil-tight, rim 40 mm high, powder coated blue RAL 5007. 2 swivel and 2 fixed-wheel castors, TPE tyres, hubs with groove ball bearing. Swivel castors with wheel locks, according to the European Standard EN 1757-3 (safety of platform trolleys). Capacity of upper shelf 200 kg.

## **Technical Details:**

| Total load capacity (kg)       | 400           |
|--------------------------------|---------------|
| Length of usable platform (mm) | 1000          |
| Width of usable platform (mm)  | 700           |
| Shelf heights (mm)             | 248, 870      |
| Total length (mm)              | 1136          |
| Total width (mm)               | 700           |
| Total height (mm)              | 1105          |
| Tyres                          | TPE           |
| Wheel size (mm)                | 200 x 40      |
| Weight (kg)                    | 50            |
| Country of origin              | Germany       |
| Warranty (years)               | 10            |
| Customs tariff number          | 87168000      |
| GTIN                           | 4017976049229 |