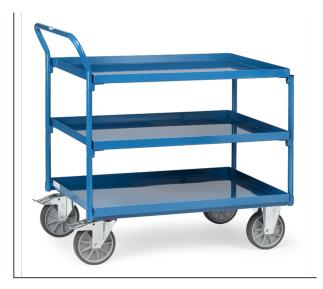

## **Product data sheet**

Article no.: 4932 Table top cart with trays

Modular system: Steel construction, welded. Tubular steel hoop and steel plate trays screwed. Trays oil-tight, rim 40 mm high, powder coated blue RAL 5007. 2 swivel and 2 fixed-wheel castors, TPE tyres, hubs with groove ball bearing. Swivel castors with wheel locks, according to the European Standard EN 1757-3 (safety of platform trolleys). Capacity of upper and middle shelf 200 kg.

## **Technical Details:**

| Total load capacity (kg)       | 400           |
|--------------------------------|---------------|
| Length of usable platform (mm) | 1000          |
| Width of usable platform (mm)  | 700           |
| Shelf heights (mm)             | 248, 560, 870 |
| Total length (mm)              | 1136          |
| Total width (mm)               | 700           |
| Total height (mm)              | 1105          |
| Tyres                          | TPE           |
| Wheel size (mm)                | 200 x 40      |
| Weight (kg)                    | 64            |
| Country of origin              | Germany       |
| Warranty (years)               | 10            |
| Customs tariff number          | 87168000      |
| GTIN                           | 4017976049328 |