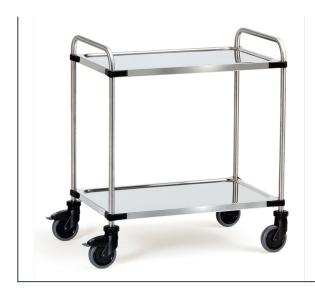

## **Product data sheet**

Article no.: 5001 Stainless steel trolley

**Transport equipment** 

Stainless steel trolley (tea-cart) with tubular push bar made of CNS (chrome-nickel steel) and 2 deep-drawn shelves made of CS (chrome steel), with all-round skirting, lined for sound reduction. Capacity per shelf 80 kg. 4 swivel castors with TPE wheels, elastic and easy running, trackless. Hubs with ball bearings, 2 swivel castors with wheel locks according to the European Standard EN 1757-3 (safety of platform trolleys). Rustproof wheels according to DIN 18867 part 8. For preventing large damages with protective edges and protective wheels. Flat packed for easy self assembly.

## **Technical Details:**

| Total load capacity (kg)       | 120           |
|--------------------------------|---------------|
| Shelf heights (mm)             | 230, 850      |
| Length of usable platform (mm) | 800           |
| Width of usable platform (mm)  | 500           |
| Total length (mm)              | 870           |
| Total width (mm)               | 570           |
| Total height (mm)              | 950           |
| Tyres                          | TPE           |
| Wheel size (mm)                | 125 x 32      |
| Weight (kg)                    | 15            |
| Country of origin              | Germany       |
| Warranty (years)               | 10            |
| Customs tariff number          | 87168000      |
| GTIN                           | 4017976050010 |