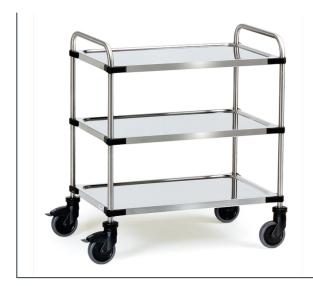

## **Product data sheet**

Article no.: 5005 Stainless steel trolley

Stainless steel trolley (tea-cart) with tubular push bar made of CNS (chrome-nickel steel) and 3 deep-drawn shelves made of CS (chrome steel), with all-round skirting, lined for sound reduction. Capacity per shelf 80 kg. 4 swivel castors with TPE wheels, elastic and easy running, trackless. Hubs with ball bearings, 2 swivel castors with wheel locks according to the European Standard EN 1757-3 (safety of platform trolleys). Rustproof wheels according to DIN 18867 part 8. For preventing large damages with protective edges and protective wheels. Flat packed for easy self assembly.

## **Technical Details:**

| Total load capacity (kg)       | 150           |
|--------------------------------|---------------|
| Shelf heights (mm)             | 230, 540, 850 |
| Length of usable platform (mm) | 800           |
| Width of usable platform (mm)  | 500           |
| Total length (mm)              | 870           |
| Total width (mm)               | 570           |
| Total height (mm)              | 950           |
| Tyres                          | TPE           |
| Wheel size (mm)                | 125 x 32      |
| Weight (kg)                    | 17            |
| Country of origin              | Germany       |
| Warranty (years)               | 10            |
| Customs tariff number          | 87168000      |
| GTIN                           | 4017976050058 |
|                                |               |