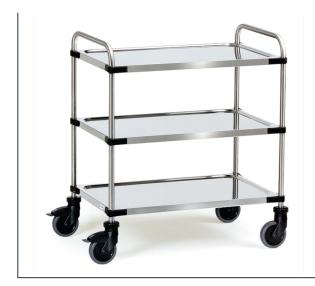

## **Product data sheet**

Article no.: 5013 Stainless steel trolley

Stainless steel trolley (tea-cart) with tubular push bar made of CNS (chrome-nickel steel) and 3 deep-drawn shelves made of CS (chrome steel), with all-round skirting, lined for sound reduction. Capacity per shelf 80 kg. 4 swivel castors with TPE wheels, elastic and easy running, trackless. Hubs with ball bearings, 2 swivel castors with wheel locks according to the European Standard EN 1757-3 (safety of platform trolleys). Rustproof wheels according to DIN 18867 part 8. For preventing large damages with protective edges and protective wheels. Flat packed for easy self assembly.

## **Technical Details:**

| Total load capacity (kg)       | 150           |
|--------------------------------|---------------|
| Shelf heights (mm)             | 230, 540, 850 |
| Length of usable platform (mm) | 1000          |
| Width of usable platform (mm)  | 500           |
| Total length (mm)              | 1070          |
| Total width (mm)               | 570           |
| Total height (mm)              | 950           |
| Tyres                          | TPE           |
| Wheel size (mm)                | 125 x 32      |
| Weight (kg)                    | 19            |
| Country of origin              | Germany       |
| Warranty (years)               | 10            |
| Customs tariff number          | 87168000      |
| GTIN                           | 4017976150130 |
|                                |               |