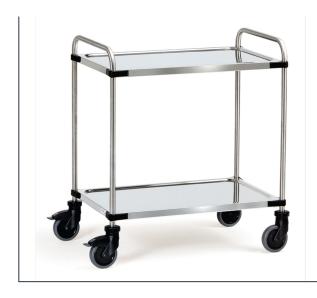

## **Product data sheet**

Article no.: 5017 Stainless steel trolley

Stainless steel trolley (tea-cart) with tubular push bar made of CNS (chrome-nickel steel) and 2 deep-drawn shelves made of CS (chrome steel), with all-round skirting, lined for sound reduction. Capacity per shelf 80 kg. 4 swivel castors with TPE wheels, elastic and easy running, trackless. Hubs with ball bearings, 2 swivel castors with wheel locks according to the European Standard EN 1757-3 (safety of platform trolleys). Rustproof wheels according to DIN 18867 part 8. For preventing large damages with protective edges and protective wheels. Flat packed for easy self assembly.

## **Technical Details:**

| Total load capacity (kg)       | 120           |
|--------------------------------|---------------|
| Shelf heights (mm)             | 230, 850      |
| Length of usable platform (mm) | 1000          |
| Width of usable platform (mm)  | 600           |
| Total length (mm)              | 1070          |
| Total width (mm)               | 670           |
| Total height (mm)              | 950           |
| Tyres                          | TPE           |
| Wheel size (mm)                | 125 x 32      |
| Weight (kg)                    | 17            |
| Country of origin              | Germany       |
| Warranty (years)               | 10            |
| Customs tariff number          | 87168000      |
| GTIN                           | 4017976150178 |