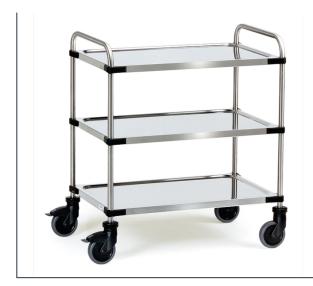

## **Product data sheet**

Article no.: 5019 Stainless steel trolley

Stainless steel trolley (tea-cart) with tubular push bar made of CNS (chrome-nickel steel) and 3 deep-drawn shelves made of CS (chrome steel), with all-round skirting, lined for sound reduction. Capacity per shelf 80 kg. 4 swivel castors with TPE wheels, elastic and easy running, trackless. Hubs with ball bearings, 2 swivel castors with wheel locks according to the European Standard EN 1757-3 (safety of platform trolleys). Rustproof wheels according to DIN 18867 part 8. For preventing large damages with protective edges and protective wheels. Flat packed for easy self assembly.

## **Technical Details:**

| Total load capacity (kg)       | 150           |
|--------------------------------|---------------|
| Shelf heights (mm)             | 230, 540, 850 |
| Length of usable platform (mm) | 1000          |
| Width of usable platform (mm)  | 600           |
| Total length (mm)              | 1070          |
| Total width (mm)               | 670           |
| Total height (mm)              | 950           |
| Tyres                          | TPE           |
| Wheel size (mm)                | 125 x 32      |
| Weight (kg)                    | 22            |
| Country of origin              | Germany       |
| Warranty (years)               | 10            |
| Customs tariff number          | 87168000      |
| GTIN                           | 4017976150192 |