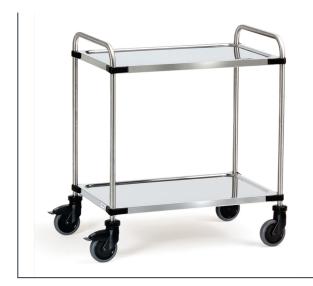

## **Product data sheet**

Article no.: 5036 Stainless steel trolley

Stainless steel trolley (tea-cart) with tubular push bar made of CNS (chrome-nickel steel) and 2 deep-drawn shelves made of CS (chrome steel), with all-round skirting, lined for sound reduction. Capacity per shelf 80 kg. 4 swivel castors with TPE wheels, elastic and easy running, trackless. Hubs with ball bearings, 2 swivel castors with wheel locks according to the European Standard EN 1757-3 (safety of platform trolleys). Rustproof wheels according to DIN 18867 part 8. For preventing large damages with protective edges and protective wheels. Flat packed for easy self assembly.

## **Technical Details:**

| Total load capacity (kg)       | 120           |
|--------------------------------|---------------|
| Shelf heights (mm)             | 230, 850      |
| Length of usable platform (mm) | 630           |
| Width of usable platform (mm)  | 400           |
| Total length (mm)              | 700           |
| Total width (mm)               | 470           |
| Total height (mm)              | 950           |
| Tyres                          | TPE           |
| Wheel size (mm)                | 125 x 32      |
| Weight (kg)                    | 12            |
| Country of origin              | Germany       |
| Warranty (years)               | 10            |
| Customs tariff number          | 87168000      |
| GTIN                           | 4017976150369 |
|                                |               |