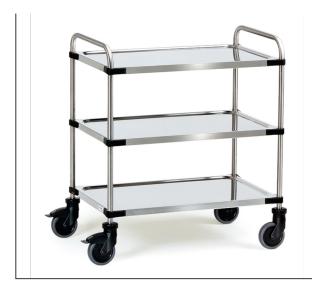

## **Product data sheet**

Article no.: 5038 Stainless steel trolley

Stainless steel trolley (tea-cart) with tubular push bar made of CNS (chrome-nickel steel) and 3 deep-drawn shelves made of CS (chrome steel), with all-round skirting, lined for sound reduction. Capacity per shelf 80 kg. 4 swivel castors with TPE wheels, elastic and easy running, trackless. Hubs with ball bearings, 2 swivel castors with wheel locks according to the European Standard EN 1757-3 (safety of platform trolleys). Rustproof wheels according to DIN 18867 part 8. For preventing large damages with protective edges and protective wheels. Flat packed for easy self assembly.

## **Technical Details:**

| Total load capacity (kg)       | 150           |
|--------------------------------|---------------|
| Shelf heights (mm)             | 230, 540, 850 |
| Length of usable platform (mm) | 630           |
| Width of usable platform (mm)  | 400           |
| Total length (mm)              | 700           |
| Total width (mm)               | 470           |
| Total height (mm)              | 950           |
| Tyres                          | TPE           |
| Wheel size (mm)                | 125 x 32      |
| Weight (kg)                    | 14,5          |
| Country of origin              | Germany       |
| Warranty (years)               | 10            |
| Customs tariff number          | 87168000      |
| GTIN                           | 4017976150383 |
|                                |               |