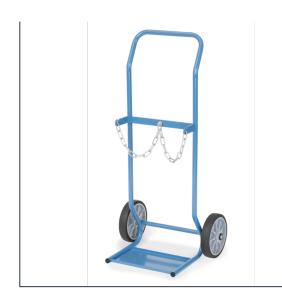

## **Product data sheet**

Article no.: 51005 Steel bottle trolley

Welded and powder coated blue RAL 5007, tubular steel design. Bottle support with safety chain. Wheels with roller bearings. For 2 bottles, each 10 litres contents, Ø 140 mm.

## **Technical Details:**

| Total load capacity (kg)   | 50            |
|----------------------------|---------------|
| Total width (mm)           | 505           |
| Total depth (mm)           | 395           |
| Total height (mm)          | 1000          |
| Number of bottles (pieces) | 2             |
| Bottle diameter (mm)       | 140           |
| Content (litres)           | 10            |
| Tyres                      | TPE           |
| Wheel size (mm)            | 200 x 40      |
| Weight (kg)                | 7,6           |
| Country of origin          | Germany       |
| Warranty (years)           | 10            |
| Customs tariff number      | 87168000      |
| GTIN                       | 4017976010465 |