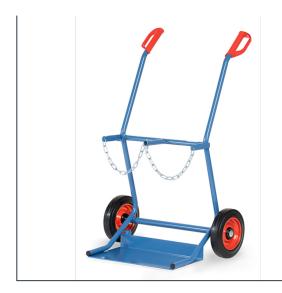

## **Product data sheet**

Article no.: 51006 Steel bottle trolley

Welded and powder coated blue RAL 5007, tubular steel design. Bottle support with safety chain. Wheels with solid rubber tyres, hubs with roller bearings. For 2 bottles, each 20 litres contents, Ø 204 mm.

| <b>Technical</b> | <b>Details:</b> |  |
|------------------|-----------------|--|

| Total load capacity (kg)   | 100           |
|----------------------------|---------------|
| Total width (mm)           | 760           |
| Total depth (mm)           | 587           |
| Total height (mm)          | 1100          |
| Number of bottles (pieces) | 2             |
| Bottle diameter (mm)       | 204           |
| Content (litres)           | 20            |
| Tyres                      | Solid rubber  |
| Wheel size (mm)            | 260 x 56      |
| Weight (kg)                | 19,3          |
| Country of origin          | Germany       |
| Warranty (years)           | 10            |
| Customs tariff number      | 87168000      |
| GTIN                       | 4017976010588 |
|                            |               |