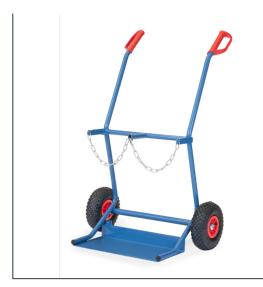

## **Product data sheet**

Article no.: 51007 Steel bottle trolley

Welded and powder coated blue RAL 5007, tubular steel design. Bottle support with safety chain. Wheels with pneumatic tyres, hubs with roller bearings. For 2 bottles, each 20 litres contents, Ø 204 mm.

| Total load capacity (kg)   | 100           |
|----------------------------|---------------|
| Total width (mm)           | 760           |
| Total depth (mm)           | 587           |
| Total height (mm)          | 1100          |
| Number of bottles (pieces) | 2             |
| Bottle diameter (mm)       | 204           |
| Content (litres)           | 20            |
| Tyres                      | Pneumatic     |
| Wheel size (mm)            | 260 x 85      |
| Weight (kg)                | 16,8          |
| Country of origin          | Germany       |
| Warranty (years)           | 10            |
| Customs tariff number      | 87168000      |
| GTIN                       | 4017976010595 |
|                            | 1             |