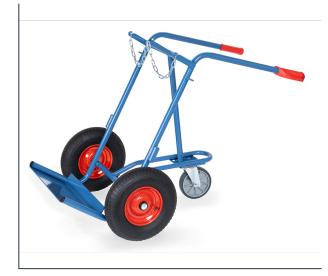

## **Product data sheet**

Article no.: 51022 Steel bottle trolley

Welded and powder coated blue RAL 5007, tubular steel design. Bottle support with safety chain. Wheels with pneumatic tyres, hubs with roller bearings. For 2 bottles, each 40-50 litres contents, Ø 204-229 mm. Receptacle for welding wire. With one additional supporting castor wheel, TPE tyres, 200 x 40 mm.

## **Technical Details:**

| Total load capacity (kg)   | 150           |
|----------------------------|---------------|
| Total width (mm)           | 830           |
| Total depth (mm)           | 1424          |
| Total height (mm)          | 1300          |
| Number of bottles (pieces) | 2             |
| Bottle diameter (mm)       | 204-229       |
| Content (litres)           | 40-50         |
| Tyres                      | Pneumatic     |
| Wheel size (mm)            | 400 x 74      |
| Weight (kg)                | 25            |
| Country of origin          | Germany       |
| Warranty (years)           | 10            |
| Customs tariff number      | 87168000      |
| GTIN                       | 4017976510224 |
|                            |               |