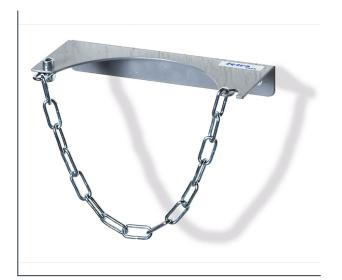

## **Product data sheet**

Article no.: 51114 Steel bottle - wall mounting

Wall mounting for 1 steel bottle with a diameter of 140 mm. Steel sheet construction, hot-dip galvanised. With security chain and bores for wall mounting.