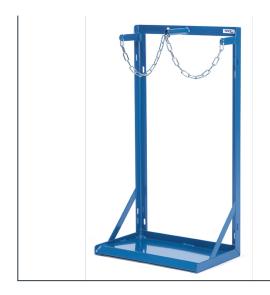

## **Product data sheet**

Article no.: 51150 Steel bottle stand

**Transport equipment** 

Stand for 2 bottles, each 40-50 litres contents, Ø 204-229 mm. Steel section/steel sheet design, powder coated. Secured with chain. Pre-drilled for connecting or for wall fixing.

## **Technical Details:**

| Total load capacity (kg)   | 100           |
|----------------------------|---------------|
| Total width (mm)           | 550           |
| Total height (mm)          | 1000          |
| Number of bottles (pieces) | 2             |
| Bottle diameter (mm)       | 204-229       |
| Content (litres)           | 40-50         |
| Weight (kg)                | 15            |
| Country of origin          | Germany       |
| Warranty (years)           | 10            |
| Customs tariff number      | 73269098      |
| GTIN                       | 4017976010571 |
|                            |               |