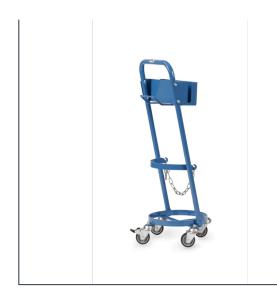

## **Product data sheet**

Article no.: 51161 Steel bottle dolly

**Transport equipment** 

For 1 propane gas bottle 11 kg contents,  $\emptyset$  300 mm. Welded steel construction, powder coated blue RAL 5007. Interior- $\emptyset$  310 mm. With hose and shrink gun holder. 4 castor wheels, 2 with wheel locks. Solid rubber tyres 75 x 25 mm, hubs with ball bearings.

## **Technical Details:**

| Total load capacity (kg)   | 80            |
|----------------------------|---------------|
| Total width (mm)           | 410           |
| Total height (mm)          | 970           |
| Number of bottles (pieces) | 1             |
| Bottle diameter (mm)       | 300           |
| Content (kg)               | 11            |
| Tyres                      | TPE           |
| Wheel size (mm)            | 75 x 25       |
| Weight (kg)                | 9,7           |
| Country of origin          | Germany       |
| Warranty (years)           | 10            |
| Customs tariff number      | 87168000      |
| GTIN                       | 4017976511610 |
|                            |               |