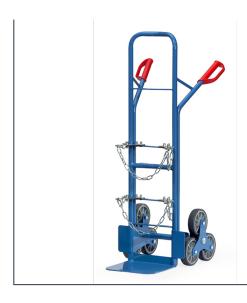

## **Product data sheet**

Article no.: 51325 Steel bottle stairway truck

For transport on stairs. For 1 steel bottle of 20, 40 and 50 litres contents or 1 propane gas bottle 11 and 33 kg. Stairway truck TK 1325 is the basis product, additionally equipped with 4 perforated wide cross struts to screw bottle support with safety chain. With 2 three-armed wheel spiders, each equipped with 3 TPE tyres 160 mm Ø. Curved top bar and transversal struts. For safe transport of circular items such as rolls, cans, buckets etc.