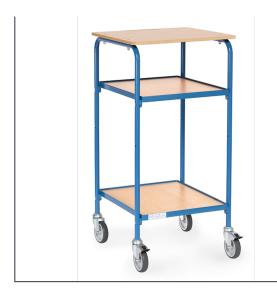

## **Product data sheet**

Article no.: 5833 Rolling desk

Steel tube and sectional steel welded, bolted construction, powder coated blue RAL 5007. Surface made of derived timber material 605 mm wide und 589 mm deep, with milled pen rest. 2 screw-down shelves, upper shelf centred shrewable for the possiility of 2 folders on top of each other. Capacity per shelf 50 kg. 4 swivel castors with TPE tyres 125 x 32 mm, 2 swivel castors with wheel locks, hubs with plain bearings. Easy movement across angles and barriers because of the big wheels.

## **Technical Details:**

| Total load capacity (kg)       | 100           |
|--------------------------------|---------------|
| Surface height (mm)            | 1195          |
| Length of usable platform (mm) | 600           |
| Width of usable platform (mm)  | 500           |
| Total width (mm)               | 605           |
| Total depth (mm)               | 610           |
| Total height (mm)              | 1195          |
| Tyres                          | TPE           |
| Wheel size (mm)                | 125 x 32      |
| Weight (kg)                    | 25            |
| Country of origin              | Germany       |
| Warranty (years)               | 10            |
| Customs tariff number          | 94032080      |
| GTIN                           | 4017976558332 |
|                                | 1             |