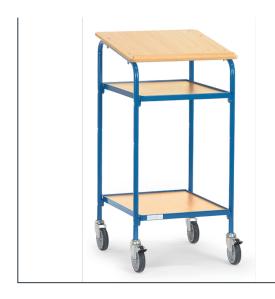

## **Product data sheet**

Article no.: 5834 Rolling desk

## **Transport equipment**

Steel tube and sectional steel welded, bolted construction, powder coated blue RAL 5007. Surface made of derived timber material, 605 mm wide und 590 mm deep, with stop bar. 2 screw-down shelves, upper shelf centred shrewable for the possiility of 2 folders on top of each other. Capacity per shelf 50 kg. 4 swivel castors with TPE tyres 125 x 32 mm, 2 swivel castors with wheel locks, hubs with plain bearings. Easy movement across angles and barriers because of the big wheels.