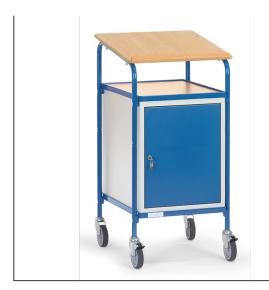

## **Product data sheet**

Article no.: 5836 Rolling desk

Steel tube and sectional steel welded, bolted construction, powder coated blue RAL 5007. Surface made of derived timber material, 605 mm wide und 590 mm deep, with stop bar. With 1 lockable steel cupboard (W x D x H: 500 x 600 x 600 mm) with leaf-door. 1 fixed and 2 adjustable shelves. Powder coated carcass RAL 7035, blue front RAL 5007. Capacity per shelf in cupboards 30 kg. 4 swivel castors with TPE tyres 125 x 32 mm, 2 swivel castors with wheel locks, hubs with plain bearings. Easy movement across angles and barriers because of the big wheels.

## **Technical Details:**

| Total load capacity (kg)       | 100           |
|--------------------------------|---------------|
| Surface height (mm)            | 1100, 1195    |
| Length of usable platform (mm) | 600           |
| Width of usable platform (mm)  | 500           |
| Total width (mm)               | 605           |
| Total depth (mm)               | 610           |
| Total height (mm)              | 1195          |
| Tyres                          | TPE           |
| Wheel size (mm)                | 125 x 32      |
| Weight (kg)                    | 46            |
| Country of origin              | Germany       |
| Warranty (years)               | 10            |
| Customs tariff number          | 94032080      |
| GTIN                           | 4017976658360 |
|                                |               |