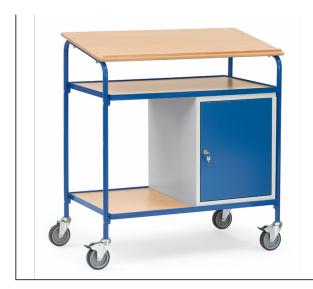

## **Product data sheet**

Article no.: 5838 Rolling desk

Steel tube and sectional steel welded, bolted construction, powder coated blue RAL 5007. Surface made of derived timber material, 1100 mm wide und 590 mm deep, with stop bar. With 1 lockable steel cupboard (W x D x H: 500 x 600 x 600 mm) with leaf-door. 1 fixed and 2 adjustable shelves. Powder coated carcass RAL 7035, blue front RAL 5007. Capacity per shelf in cupboards 30 kg. 4 swivel castors with TPE tyres 125 x 32 mm, 2 swivel castors with wheel locks, hubs with plain bearings. Easy movement across angles and barriers because of the big wheels.