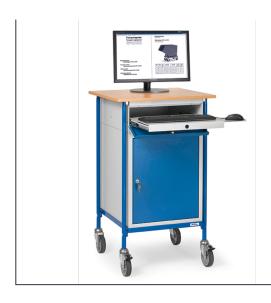

## **Product data sheet**

Article no.: 5839 Rolling desk

## **Transport equipment**

Steel tube and sectional steel welded, bolted construction, powder coated blue RAL 5007. With 1 lockable keyboard drawer with full extension and pull-out mouse pad. Horizontal writing desk, with cable slots in desktop and cupboard. Delivery without decoration. 4 swivel castors with TPE tyres 125 x 32 mm, 2 swivel castors with wheel locks, hubs with plain bearings. Easy movement across angles and barriers because of the big wheels.

## **Technical Details:**

| Total load capacity (kg)       | 150           |
|--------------------------------|---------------|
| Surface height (mm)            | 1110          |
| Length of usable platform (mm) | 650           |
| Width of usable platform (mm)  | 650           |
| Total width (mm)               | 650           |
| Total depth (mm)               | 650           |
| Total height (mm)              | 1110          |
| Tyres                          | TPE           |
| Wheel size (mm)                | 125 x 32      |
| Weight (kg)                    | 53            |
| Country of origin              | Germany       |
| Warranty (years)               | 10            |
| Customs tariff number          | 94032080      |
| GTIN                           | 4017976658391 |
|                                |               |