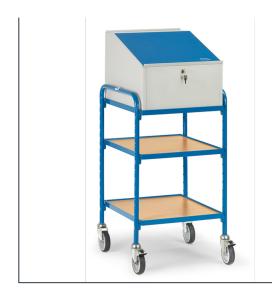

## **Product data sheet**

Article no.: 5844 Rolling desk

## **Transport equipment**

Steel tube and sectional steel welded, bolted construction, powder coated blue RAL 5007. 1 writing desk made of sheet steel, powder coated carcass RAL 7035. Desktop foldable, with stick-on writing pad, lockable. 2 screw-down shelves, upper shelf centred shrewable for the possiility of 2 folders on top of each other. Capacity per shelf 50 kg. 4 swivel castors with TPE tyres 125 x 32 mm, 2 swivel castors with wheel locks, hubs with plain bearings. Easy movement across angles and barriers because of the big wheels.