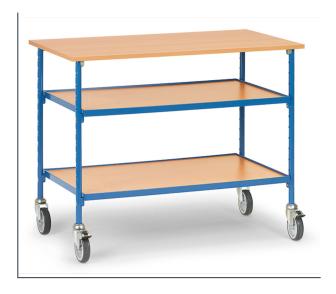

## **Product data sheet**

Article no.: 5862 Rolling table

## **Transport equipment**

Steel tube and sectional steel welded, bolted construction, powder coated blue RAL 5007. Table board made of beech plywood, 20 mm thick, surface out of beech decoration. 2 screw-down shelves, variable distance of 50 mm, 1 x folder height possible. 4 swivel castors with TPE tyres 125 x 32 mm, 2 swivel castors with wheel locks, hubs with plain bearings. Capacity per shelf 50 kg. Table height 910 mm. Screw-down shelves 300 und 670 mm high, variable distance of 50 mm.

## **Technical Details:**

**Customs tariff number** 

**GTIN** 

150 **Total load capacity (kg)** Length of usable platform (mm) 1120 Width of usable platform (mm) 650 Shelf heights (mm) Load capacity per shelf (kg) 50 Total width (mm) 1120 Total height (mm) 910 TPF **Tyres** Wheel size (mm) 125 x 32 42 Weight (kg) **Country of origin** Germany Warranty (years)

300, 670, 910
50
1120
910
TPE
125 x 32
42

Germany
10
94032080
4017976058627