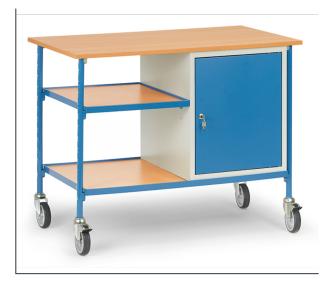

## **Product data sheet**

Article no.: 5864 Rolling table

Steel tube and sectional steel welded, bolted construction, powder coated blue RAL 5007. Table board made of beech plywood, 20 mm thick, surface out of beech decoration. 2 screw-down shelves, variable distance of 50 mm, 1 x folder height possible. 4 swivel castors with TPE tyres 125 x 32 mm, 2 swivel castors with wheel locks, hubs with plain bearings. Capacity per shelf 50 kg. Table height 910 mm. Screw-down shelves 300 und 670 mm high, variable distance of 50 mm. With 1 lockable steel cupboard with leafdoor, 1 fixed and 2 adjustable shelves. Width 500 mm, Depth 600 mm, Height 600 mm. Powder coated, carcass RAL 7035, blue front RAL 5007.