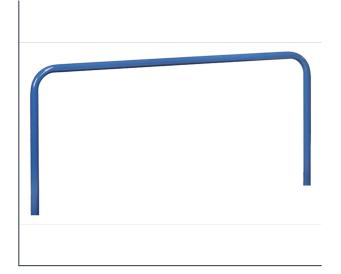

## **Product data sheet**

Article no.: 6012 Insertable tubular support

Insertable tubular supports for fetra trolleys for sheet material 4463 + 4463-1, and stands for sheet material 4363. The tubular supports are simply inserted into the holes (bearings) provided for them. Therefore they can be repositioned at any time without tools. At ordering, please ensure that the correct length and desired height match the trolley.

## **Technical Details:**

| Total length (mm)     | 1200          |
|-----------------------|---------------|
| Total height (mm)     | 600           |
| Weight (kg)           | 6             |
| Country of origin     | Germany       |
| Warranty (years)      | 10            |
| Customs tariff number | 73269098      |
| GTIN                  | 4017976020167 |
|                       |               |