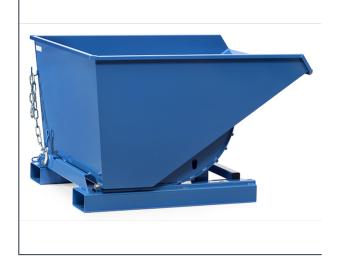

## **Product data sheet**

Article no.: 6030 Self-tilting box without drainage tap

**Transport equipment** 

Self-tilting boxes need not to be lifted for emptying. The empty box moves automatically back into loading position. Sturdy welded 3 mm sheet steel design, powder coated in RAL 5007 blue. Standard-fitted fork-lift sleeves, anti-roll safety device and tilt lock. Link chain as anti-skidding and safety device. Traction cable to activate tilting mechanism, operated from fork-lift truck driver's seat.

## **Technical Details:**

| Total load capacity (kg)                | 1000             |
|-----------------------------------------|------------------|
| Content (litres)                        | 350              |
| Box dimensions (mm)                     | 1237 x 666 x 703 |
| Dumping edge height without wheels (mm) | 744              |
| Dumping edge height with wheels (mm)    | 981              |
| Total length (mm)                       | 1294             |
| Total width (mm)                        | 731              |
| Total height (mm)                       | 833              |
| Version                                 | ohne Ablasshahn  |
| Weight (kg)                             | 126              |
| Country of origin                       | Germany          |
| Warranty (years)                        | 10               |
| Customs tariff number                   | 73090090         |
| GTIN                                    | 4017976060309    |