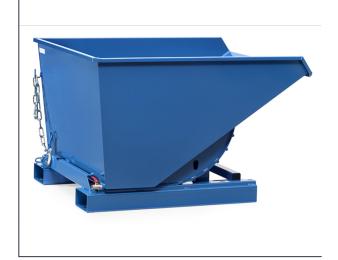

## **Product data sheet**

Article no.: 6030A Self-tilting box with drainage tap

Self-tilting boxes need not to be lifted for emptying. The empty box moves automatically back into loading position. Sturdy welded 3 mm sheet steel design, powder coated in RAL 5007 blue. Standard-fitted fork-lift sleeves, anti-roll safety device and tilt lock. Link chain as anti-skidding and safety device. Traction cable to activate tilting mechanism, operated from fork-lift truck driver's seat. Item number with addition "A" means "with drainage tap".