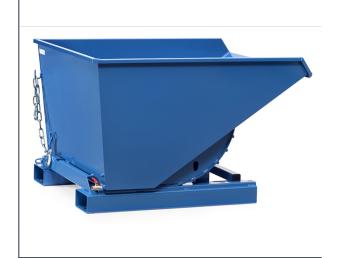

## **Product data sheet**

Article no.: 6060A Self-tilting box with drainage tap

**Transport equipment** 

Self-tilting boxes need not to be lifted for emptying. The empty box moves automatically back into loading position. Sturdy welded 3 mm sheet steel design, powder coated in RAL 5007 blue. Standard-fitted fork-lift sleeves, anti-roll safety device and tilt lock. Link chain as anti-skidding and safety device. Traction cable to activate tilting mechanism, operated from fork-lift truck driver's seat. Item number with addition "A" means "with drainage tap".