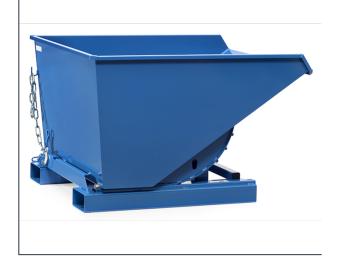

## **Product data sheet**

Article no.: 6090 Self-tilting box without drainage tap

**Transport equipment** 

Self-tilting boxes need not to be lifted for emptying. The empty box moves automatically back into loading position. Sturdy welded 3 mm sheet steel design, powder coated in RAL 5007 blue. Standard-fitted fork-lift sleeves, anti-roll safety device and tilt lock. Link chain as anti-skidding and safety device. Traction cable to activate tilting mechanism, operated from fork-lift truck driver's seat.

## **Technical Details:**

| Total load capacity (kg)                | 2000              |
|-----------------------------------------|-------------------|
| Content (litres)                        | 900               |
| Box dimensions (mm)                     | 1237 x 1596 x 703 |
| Dumping edge height without wheels (mm) | 744               |
| Dumping edge height with wheels (mm)    | 989               |
| Total length (mm)                       | 1294              |
| Total width (mm)                        | 1660              |
| Total height (mm)                       | 833               |
| Version                                 | ohne Ablasshahn   |
| Weight (kg)                             | 184               |
| Country of origin                       | Germany           |
| Warranty (years)                        | 10                |
| Customs tariff number                   | 73090090          |
| GTIN                                    | 4017976060903     |