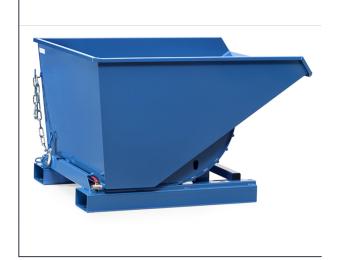

## **Product data sheet**

Article no.: 6090A Self-tilting box with drainage tap

Self-tilting boxes need not to be lifted for emptying. The empty box moves automatically back into loading position. Sturdy welded 3 mm sheet steel design, powder coated in RAL 5007 blue. Standard-fitted fork-lift sleeves, anti-roll safety device and tilt lock. Link chain as anti-skidding and safety device. Traction cable to activate tilting mechanism, operated from fork-lift truck driver's seat. Item number with addition "A" means "with drainage tap".