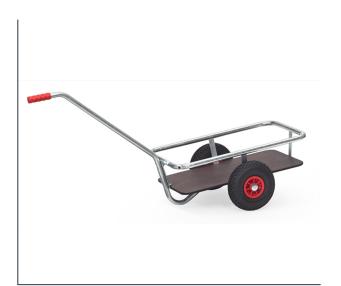

## **Product data sheet**

Article no.: 6091 Hand cart hot-dip galvanised

Light hand cart made of tubular steel, welded and galvanised. Suitable for outdoor area. Shaft can be screwed on. Platform made of water-resistant plywood boards. Wheels with pneumatic tyres. Hubs with roller bearings. Flat packed for easy self assembly.

## **Technical Details:**

| Total load capacity (kg)       | 200           |
|--------------------------------|---------------|
| Length of usable platform (mm) | 690           |
| Width of usable platform (mm)  | 356           |
| Total length (mm)              | 1381          |
| Total width (mm)               | 596           |
| Total height (mm)              | 777           |
| Tyres                          | Pneumatic     |
| Wheel size (mm)                | 260 x 85      |
| Version                        | offen         |
| Weight (kg)                    | 11            |
| Country of origin              | Germany       |
| Warranty (years)               | 10            |
| Customs tariff number          | 87168000      |
| GTIN                           | 4017976160917 |