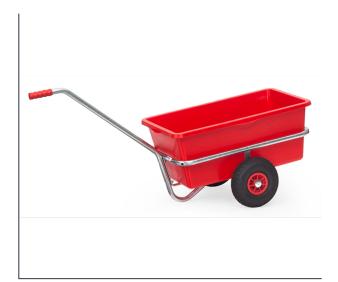

## **Product data sheet**

Article no.: 6101 Hand cart hot-dip galvanised

Light hand cart made of tubular steel, welded and galvanised. Suitable for outdoor area. Shaft can be screwed on. With Red plastic tray. Tray 90 liters content, L x W x H =  $715 \times 420 \times 320$  mm. Wheels with pneumatic tyres. Hubs with roller bearings. Flat packed for easy self assembly.