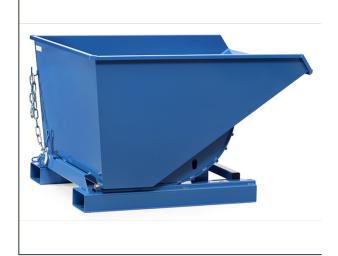

## **Product data sheet**

Article no.: 6120 Self-tilting box without drainage tap

**Transport equipment** 

Self-tilting boxes need not to be lifted for emptying. The empty box moves automatically back into loading position. Sturdy welded 3 mm sheet steel design, powder coated in RAL 5007 blue. Standard-fitted fork-lift sleeves, anti-roll safety device and tilt lock. Link chain as anti-skidding and safety device. Traction cable to activate tilting mechanism, operated from fork-lift truck driver's seat. Item number with addition "A" means "with drainage tap".

## **Technical Details:**

| Total load capacity (kg)                | 2500              |
|-----------------------------------------|-------------------|
| Content (litres)                        | 1200              |
| Box dimensions (mm)                     | 1699 x 1157 x 997 |
| Dumping edge height without wheels (mm) | 1043              |
| Dumping edge height with wheels (mm)    | 1288              |
| Total length (mm)                       | 1755              |
| Total width (mm)                        | 1222              |
| Total height (mm)                       | 1127              |
| Version                                 | ohne Ablasshahn   |
| Weight (kg)                             | 230               |
| Country of origin                       | Germany           |
| Warranty (years)                        | 10                |
| Customs tariff number                   | 73090090          |
| GTIN                                    | 4017976061207     |