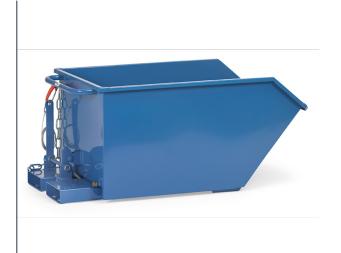

## **Product data sheet**

Article no.: 6230 Tipping container without drainage tap

Particularly low construction. Tipping containers must be lifted with a fork lift for emptying. By dropping the box to the ground the container will be adjusted automatically and moved back into loading position. Sturdy welded 2 mm sheet steel design, powder coated in RAL 5007 blue. Standard-fitted fork-lift sleeves, anti-roll safety device and tilt lock. Safety chain as anti-skidding and safety device. Traction cable to activate tilting mechanism, operated from fork-lift truck driver's seat. Item number with addition "A" means "with drainage tap".