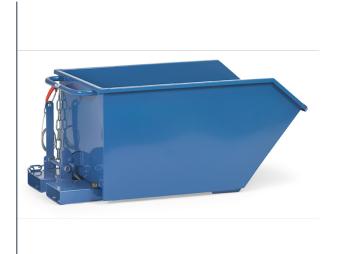

## **Product data sheet**

Article no.: 6250 Tipping container without drainage tap

Particularly low construction. Tipping containers must be lifted with a fork lift for emptying. By dropping the box to the ground the container will be adjusted automatically and moved back into loading position. Sturdy welded 2 mm sheet steel design, powder coated in RAL 5007 blue. Standard-fitted fork-lift sleeves, anti-roll safety device and tilt lock. Safety chain as anti-skidding and safety device. Traction cable to activate tilting mechanism, operated from fork-lift truck driver's seat. Item number with addition "A" means "with drainage tap".

## **Technical Details:**

| Content (litres)500Box dimensions (mm)1164 x 831 x 598Dumping edge height without wheels (mm)519 |
|--------------------------------------------------------------------------------------------------|
| Dumping edge height without wheels (mm) 519                                                      |
|                                                                                                  |
|                                                                                                  |
| Dumping edge height with wheels (mm) 756                                                         |
| Total length (mm) 1389                                                                           |
| Total width (mm) 890                                                                             |
| Total height (mm) 676                                                                            |
| Version ohne Ablasshahn                                                                          |
| Weight (kg) 86                                                                                   |
| Country of origin Germany                                                                        |
| Warranty (years) 10                                                                              |
| Customs tariff number 73090090                                                                   |
| GTIN 4017976656250                                                                               |