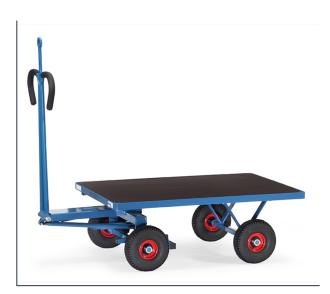

## **Product data sheet**

**fetra**<sup>®</sup> ••••• Transport equipment

Article no.: 6403LZ Hand truck

Modular system: Made of welded sectional steel, powder coated blue RAL 5007. Surface durably protected, resistant to impact and scratches, 4 tubular sleeves at corners. Boogie steered by crown gear, scissors-shaped shaft with safety handle with soft rubber grip and with an automatic damped retraction in resting position. Platform of anti-slipping, waterproof plywood. Wheels with pneumatic tyres, hubs with roller bearings. With automatic braking system effective on the front wheels according to the European Standard EN 1757-3.

## **Technical Details:**

| Total load capacity (kg)        | 750           |
|---------------------------------|---------------|
| Length of usable platform (mm)  | 1200          |
| Width of usable platform (mm)   | 800           |
| Height of loading platform (mm) | 420           |
| Total length (mm)               | 1545          |
| Total width (mm)                | 800           |
| Total height (mm)               | 1130          |
| Tyres                           | Pneumatic     |
| Wheel size (mm)                 | 260 x 85      |
| Version                         | offen         |
| Weight (kg)                     | 63            |
| Country of origin               | Germany       |
| Warranty (years)                | 10            |
| Customs tariff number           | 87168000      |
| GTIN                            | 4017976214023 |
|                                 | 1             |