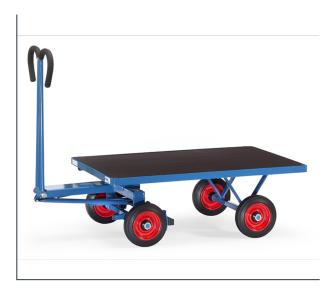

## **Product data sheet**

Article no.: 6403V Hand truck

Modular system: Made of welded sectional steel, powder coated blue RAL 5007. Surface durably protected, resistant to impact and scratches, 4 tubular sleeves at corners. Boogie steered by crown gear, scissors-shaped shaft with safety handle with soft rubber grip and with an automatic damped retraction in resting position. Platform of anti-slipping, waterproof plywood. Wheels with solid rubber tyres, hubs with roller bearings. With automatic braking system effective on the front wheels according to the European Standard EN 1757-3.

## **Technical Details:**

| Total load capacity (kg)        | 750           |
|---------------------------------|---------------|
| Length of usable platform (mm)  | 1200          |
| Width of usable platform (mm)   | 800           |
| Height of loading platform (mm) | 420           |
| Total length (mm)               | 1545          |
| Total width (mm)                | 800           |
| Total height (mm)               | 1125          |
| Tyres                           | Solid rubber  |
| Wheel size (mm)                 | 260 x 56      |
| Version                         | offen         |
| Weight (kg)                     | 66            |
| Country of origin               | Germany       |
| Warranty (years)                | 10            |
| Customs tariff number           | 87168000      |
| GTIN                            | 4017976014012 |
|                                 |               |