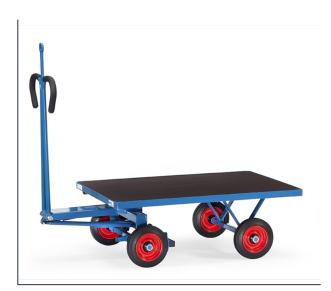

## **Product data sheet**

Article no.: 6403VZ Hand truck

Modular system: Made of welded sectional steel, powder coated blue RAL 5007. Surface durably protected, resistant to impact and scratches, 4 tubular sleeves at corners. Boogie steered by crown gear, scissors-shaped shaft with safety handle with soft rubber grip and with an automatic damped retraction in resting position. Platform of anti-slipping, waterproof plywood. Wheels with solid rubber tyres, hubs with roller bearings. With automatic braking system effective on the front wheels according to the European Standard EN 1757-3.

## **Technical Details:**

| Total load capacity (kg)        | 750           |
|---------------------------------|---------------|
| Length of usable platform (mm)  | 1200          |
| Width of usable platform (mm)   | 800           |
| Height of loading platform (mm) | 420           |
| Total length (mm)               | 1545          |
| Total width (mm)                | 800           |
| Total height (mm)               | 1125          |
| Tyres                           | Solid rubber  |
| Wheel size (mm)                 | 260 x 56      |
| Version                         | offen         |
| Weight (kg)                     | 67            |
| Country of origin               | Germany       |
| Warranty (years)                | 10            |
| Customs tariff number           | 87168000      |
| GTIN                            | 4017976214016 |