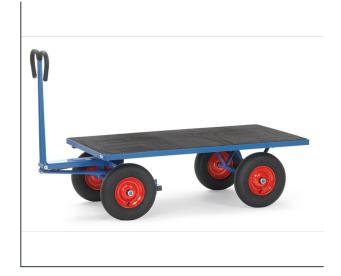

## **Product data sheet**

Article no.: 6404L Hand truck

**Transport equipment** 

Modular system: Made of welded sectional steel, powder coated blue RAL 5007. Surface durably protected, resistant to impact and scratches, 4 tubular sleeves at corners. Boogie steered by crown gear, scissors-shaped shaft with safety handle with soft rubber grip and with an automatic damped retraction in resting position. Platform of anti-slipping, waterproof plywood. Wheels with pneumatic tyres, hubs with roller bearings. With automatic braking system effective on the front wheels according to the European Standard EN 1757-3.

## **Technical Details:**

| Total load capacity (kg)        | 1000          |
|---------------------------------|---------------|
| Length of usable platform (mm)  | 1200          |
| Width of usable platform (mm)   | 800           |
| Height of loading platform (mm) | 490           |
| Total length (mm)               | 1545          |
| Total width (mm)                | 800           |
| Total height (mm)               | 1200          |
| Tyres                           | Pneumatic     |
| Wheel size (mm)                 | 400 x 100     |
| Version                         | offen         |
| Weight (kg)                     | 67            |
| Country of origin               | Germany       |
| Warranty (years)                | 10            |
| Customs tariff number           | 87168000      |
| GTIN                            | 4017976014036 |