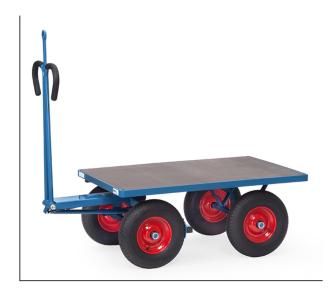

## **Product data sheet**

Article no.: 6404LZ Hand truck

**Transport equipment** 

Modular system: Made of welded sectional steel, powder coated blue RAL 5007. Surface durably protected, resistant to impact and scratches, 4 tubular sleeves at corners. Boogie steered by crown gear, scissors-shaped shaft with safety handle with soft rubber grip and with an automatic damped retraction in resting position. Platform of anti-slipping, waterproof plywood. Wheels with pneumatic tyres, hubs with roller bearings. With automatic braking system effective on the front wheels according to the European Standard EN 1757-3.

## **Technical Details:**

| Total load capacity (kg)        | 1000          |
|---------------------------------|---------------|
| Length of usable platform (mm)  | 1200          |
| Width of usable platform (mm)   | 800           |
| Height of loading platform (mm) | 490           |
| Total length (mm)               | 1545          |
| Total width (mm)                | 800           |
| Total height (mm)               | 1200          |
| Tyres                           | Pneumatic     |
| Wheel size (mm)                 | 400 x 100     |
| Version                         | offen         |
| Weight (kg)                     | 68            |
| Country of origin               | Germany       |
| Warranty (years)                | 10            |
| Customs tariff number           | 87168000      |
| GTIN                            | 4017976214030 |
|                                 | I             |